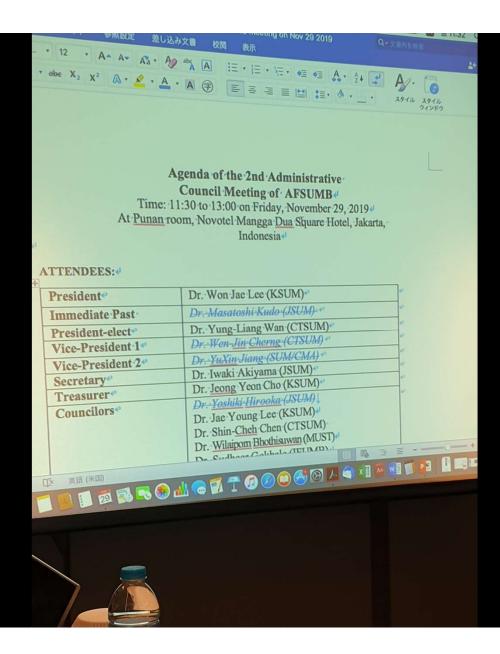

| Agenda of the 2nd Administrative<br>Council Meeting of AFSUMB<br>Time: 11:30 to 13:00 on Friday, November 29, 2019<br>At Punan room, Novotel Mangga Dua Shuare Hotel, Jaka<br>Indonesia |                                                                                                               |  |
|-----------------------------------------------------------------------------------------------------------------------------------------------------------------------------------------|---------------------------------------------------------------------------------------------------------------|--|
|                                                                                                                                                                                         | Dr. Won Jae Lee (KSUM)                                                                                        |  |
| 'ast                                                                                                                                                                                    | Dr: Masatoshi Kudo (JSUM) .*                                                                                  |  |
| ect                                                                                                                                                                                     | Dr Yung-Liang Wan (CTSUM)                                                                                     |  |
| ent 1º                                                                                                                                                                                  | Dr-Wen-Jin Cherng (CISUM)*                                                                                    |  |
| ent 2º                                                                                                                                                                                  | Dr. Vu Vin-Liang (SUM/CMA)*                                                                                   |  |
| cht 2                                                                                                                                                                                   | Dr. Iwaki Akiyama (JSUM)                                                                                      |  |
|                                                                                                                                                                                         | Dr. Jeong Yeon Cho (NSUM)                                                                                     |  |
| P                                                                                                                                                                                       | Dr. Jeong Teone (JSUM)<br>Dr. Jae Young Lee (KSUM)<br>Dr. Shin-Cheh Chen (CTSUM)<br>Dr. Shin-Cheh Chen (MUST) |  |
|                                                                                                                                                                                         | Dr. Shin-Chen Chen (CTOCH)<br>Dr. Wilaipom Bhothisuwan (MUST)<br>Dr. Sudhaan Caldhala (TELD (D))              |  |

## Agenda of the 2nd Administrative Council Meeting of AFSUMB Time: 11:30 to 13:00 on Friday, November 29, 2019 At Punan room, Novotel Mangga Dua Square Hotel, Jakarta, Indonesia

## **ATTENDEES:**

| Dr. Yung-Liang Wan (CTSUM) «<br>Dr. Wen-Jin Cherng (CTSUM) « | 0                                                                                                                                                                                                                                                                                  |
|--------------------------------------------------------------|------------------------------------------------------------------------------------------------------------------------------------------------------------------------------------------------------------------------------------------------------------------------------------|
| Dr. Yung-Liang Wan (CTSUM)                                   | _                                                                                                                                                                                                                                                                                  |
| D. Was lin Chamad ANA                                        | 67                                                                                                                                                                                                                                                                                 |
| Dr. Wen Jin Cherny (Croom)                                   | 0                                                                                                                                                                                                                                                                                  |
| Dr. YuXin Jiang (SUM/CMA)                                    | ø                                                                                                                                                                                                                                                                                  |
| Dr. Jeong Yeon Cho (KSUM)                                    | 0                                                                                                                                                                                                                                                                                  |
| Dr. Voshiki-Hirooka (JSUM)                                   | 0                                                                                                                                                                                                                                                                                  |
| The Voungel CC (KOUNI)                                       |                                                                                                                                                                                                                                                                                    |
| at Chah Chen (L. JUNI)                                       |                                                                                                                                                                                                                                                                                    |
|                                                              | I                                                                                                                                                                                                                                                                                  |
|                                                              | Dr. YuXin Jiang (SUM/CMA)         Dr. Iwaki Akiyama (JSUM)         Dr. Jeong Yeon Cho (KSUM)         Dr. Yoshiki Hirooka (JSUM)         Dr. Jae Young Lee (KSUM)         Dr. Shin Cheh Chen (CTSUM)         Dr. Wilaipom Bhothisawan (MUST)         Dr. Sudhaar Caldada (TELD (D)) |