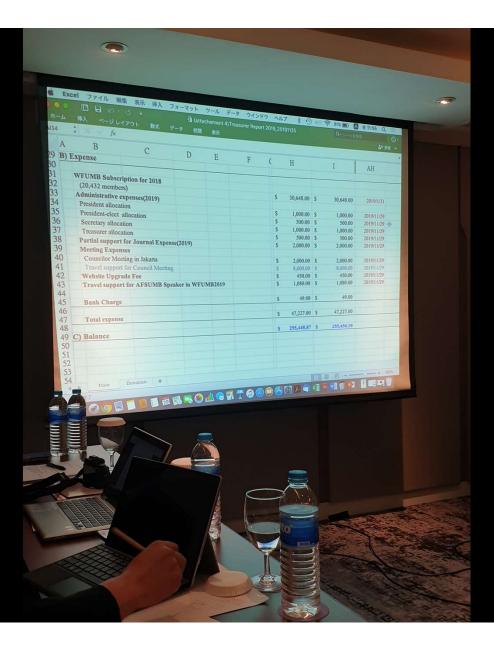

|                  |                       |
|                   |             |             |                                 |            |                    | 19                       |                  |                       |
| CIBRI             |             |             |                                 | ß          |                    | 1.                       |                  |                       |
| A SEE             |             |             |                                 | 2          | Link and           |                          |                  |                       |
| LEED              |             |             |                                 | E.         |                    | -                        |                  | and a                 |



| 輸入        | イル 編集 表示<br>コーロ・ ゴーマ<br>ページレイアウト | 挿入 フォーマッ                                | /ト ツール デー<br>(attachement 4)Tre:<br>校園 表示          | タ ウインドウ           | ~R7 \$ 1)  | 411 2 81% 1 | D 🖸 🚖 11:56                  |       |
|-----------|----------------------------------|-----------------------------------------|----------------------------------------------------|-------------------|------------|-------------|------------------------------|-------|
| * ×       | √ fx                             | 数式 データ                                  | 校開 表示                                              | usurer Report 201 | 9_20191125 | Q+ 5        | · La 손 11:56                 | Q ==  |
| A         | В                                |                                         |