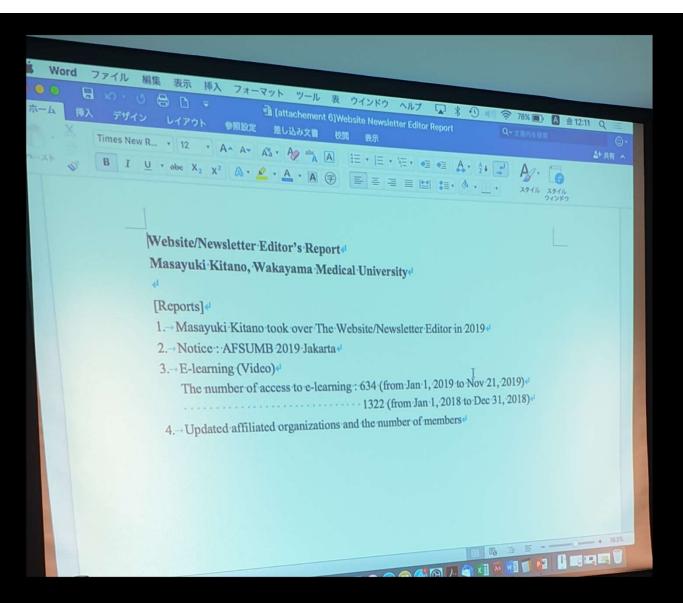

| Gudeline Meet             | ing +                            |                     |                                               | 0 -   |

















## II. Registration

AFSUMB 2018

## \* Total 41 countries (Asia 22, North Am 2, Europe 14, Others 3)

|            | Country