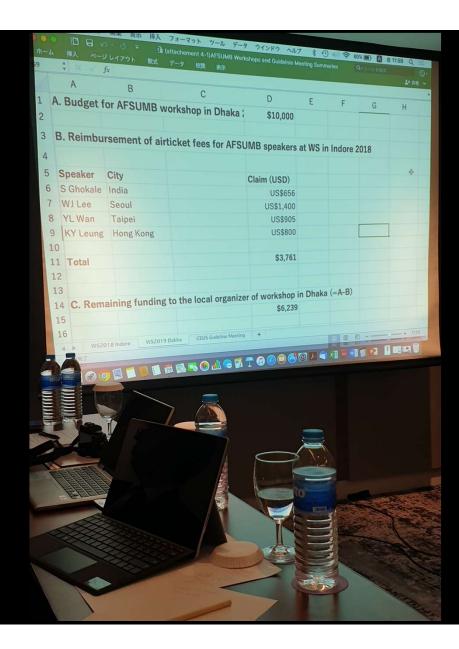

|                                     |                     |       |     | and the second s | A section of |



























## II. Registration



| ** T