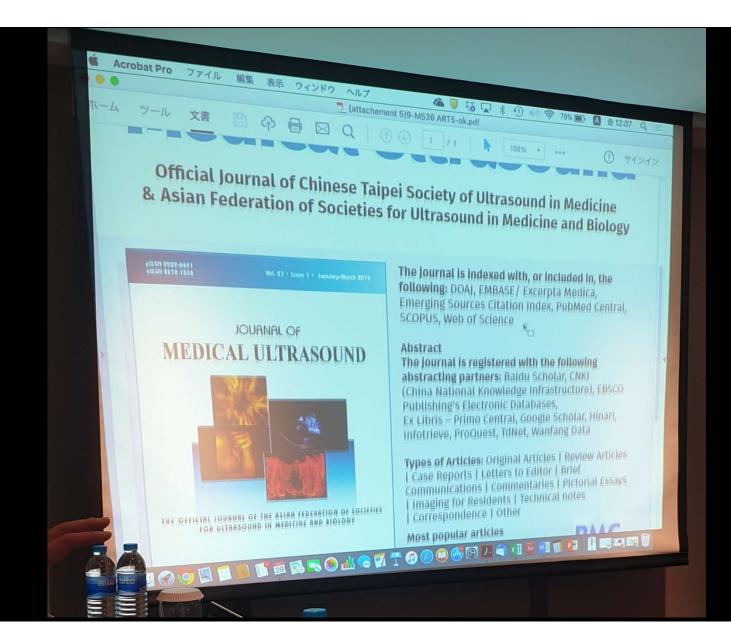

## Executive Council Meeting Photographs and Working papers

\*\*\*\*\*

Man Decays, hís corpse becomes Dust and all hís relatives díe But a book causes hím to be Remembered ...Better ís a book Than a well built house ..... Or a Stela ín a temple