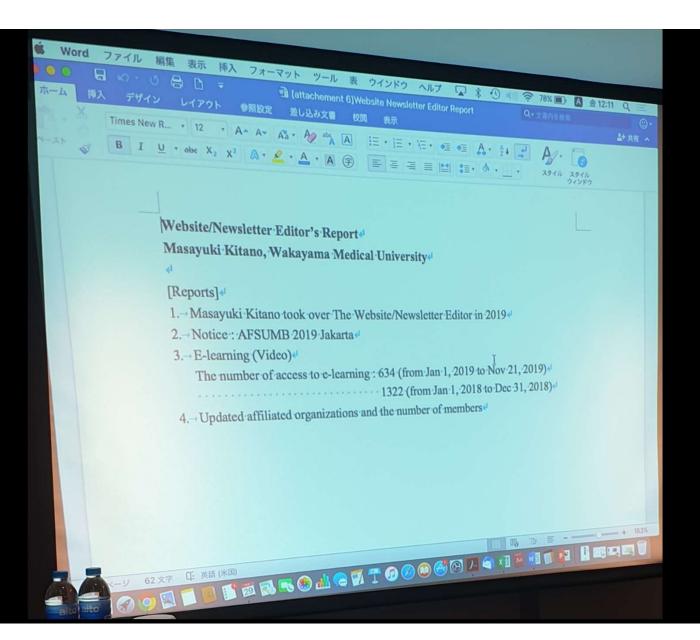

## Executive Council Meeting Photographs and Working papers

\*\*\*\*\*

Man Decays, hís corpse becomes Dust and all hís relatives díe But a book causes hím to be Remembered ...Better ís a book Than a well built house ..... Or a Stela ín a temple