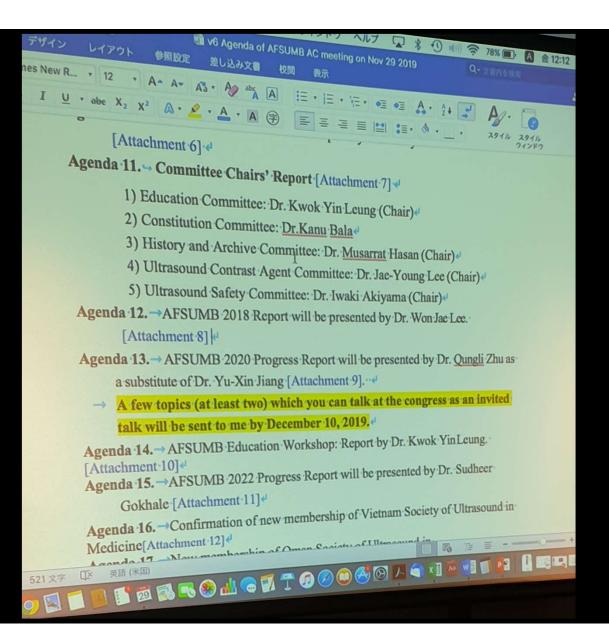

## Executive Council Meeting Photographs and Working papers

\*\*\*\*\*

Man Decays, hís corpse becomes Dust and all hís relatives díe But a book causes hím to be Remembered ...Better ís a book Than a well built house ..... Or a Stela ín a temple