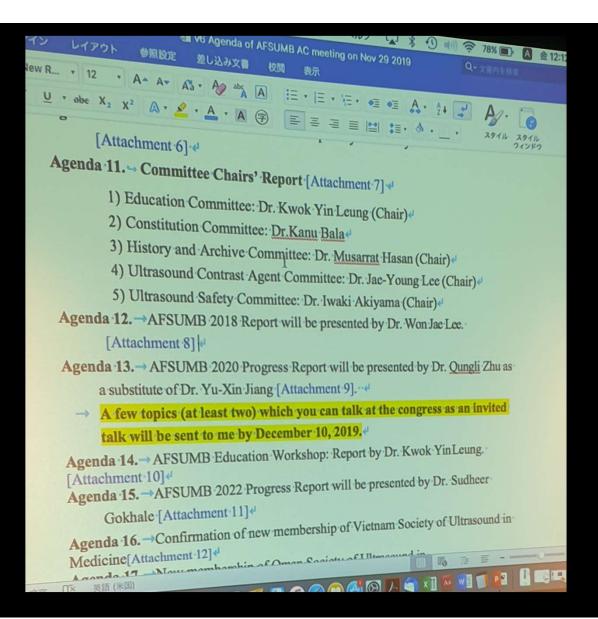

| Gudeline Meet             | ing +                            |                     |                                               | 0 -   |

















## II. Registration

AFSUMB 2018

## \* Total 41 countries (Asia 22, North Am 2, Europe 14, Others 3)

|            | Country                                                                                                                                                                                                                                                                                                                                                                                                                                                                                                                                                                                                                                                                                             |