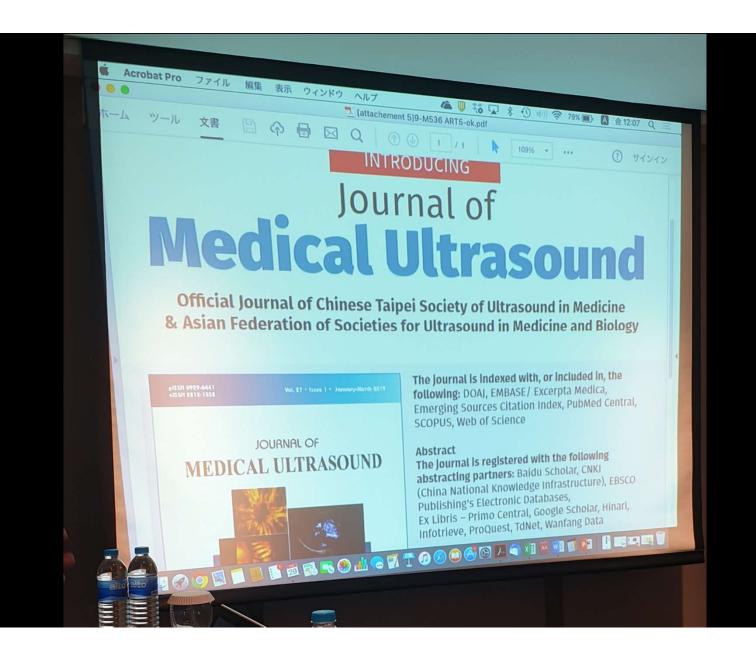

## Executive Council Meeting Photographs and Working papers

\*\*\*\*\*

Man Decays, hís corpse becomes Dust and all hís relatives díe But a book causes hím to be Remembered ...Better ís a book Than a well built house ..... Or a Stela ín a temple