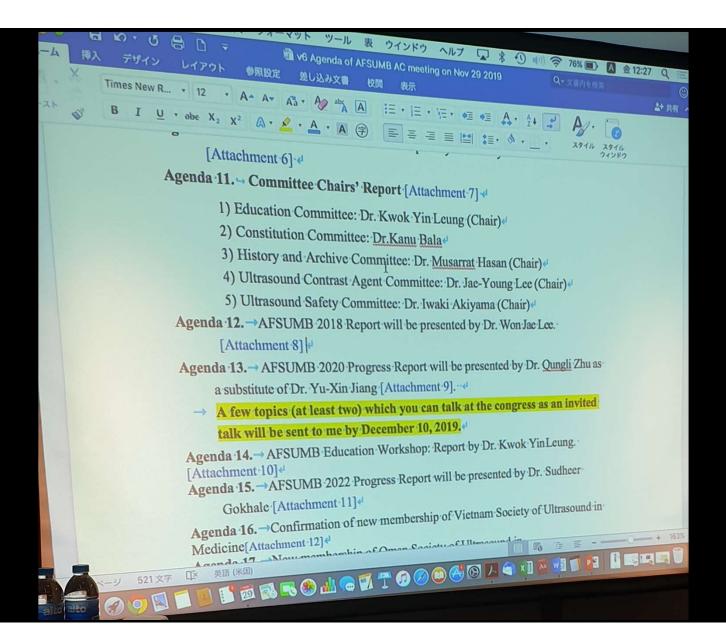

## Executive Council Meeting Photographs and Working papers

\*\*\*\*\*

Man Decays, hís corpse becomes Dust and all hís relatives díe But a book causes hím to be Remembered ...Better ís a book Than a well built house ..... Or a Stela ín a temple