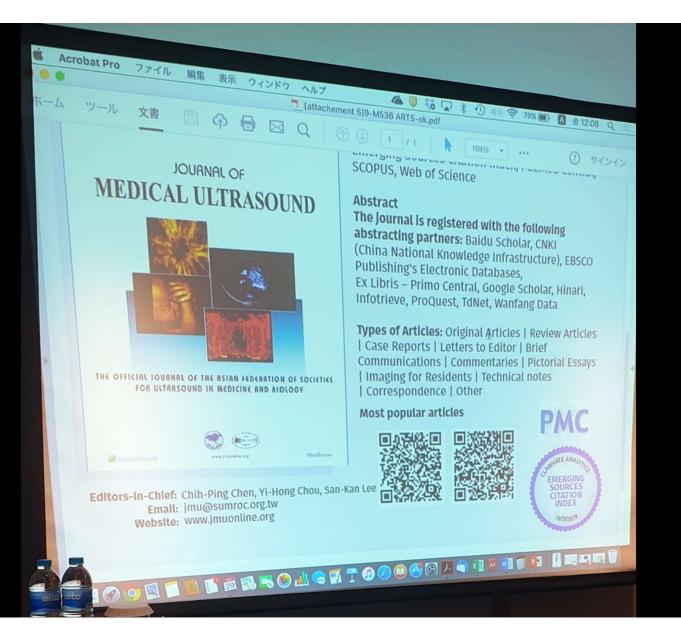

## Executive Council Meeting Photographs and Working papers

\*\*\*\*\*

Man Decays, hís corpse becomes Dust and all hís relatives díe But a book causes hím to be Remembered ...Better ís a book Than a well built house ..... Or a Stela ín a temple