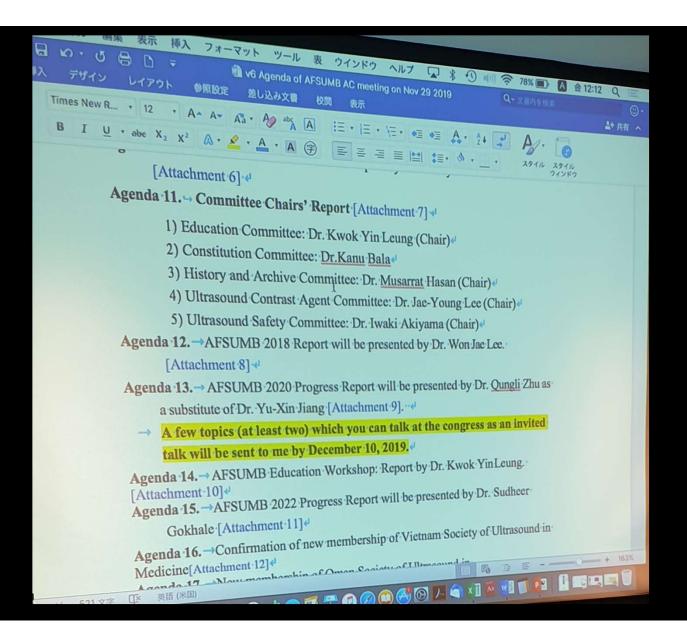

| Gudeline Meet             | ing +                            |                     |                                               | 0 -   |

















## II. Registration

AFSUMB 2018

## \* Total 41 countries (Asia 22, North Am 2, Europe 14, Others 3)

|            | Country