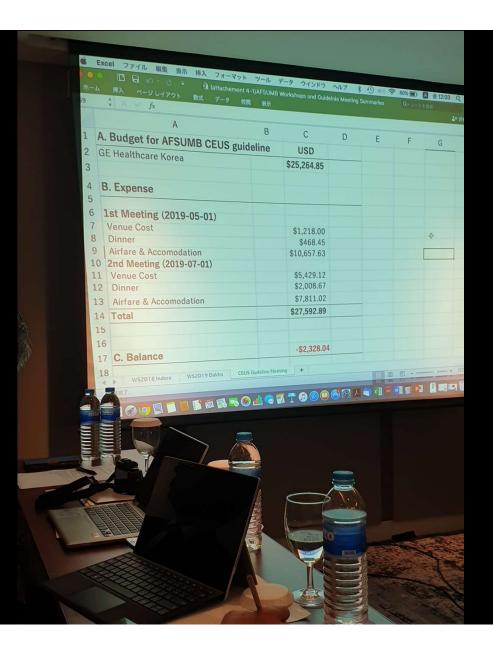

|                                     |                     |       |     | and the second s | A section of |



























## II. Registration



| ** T