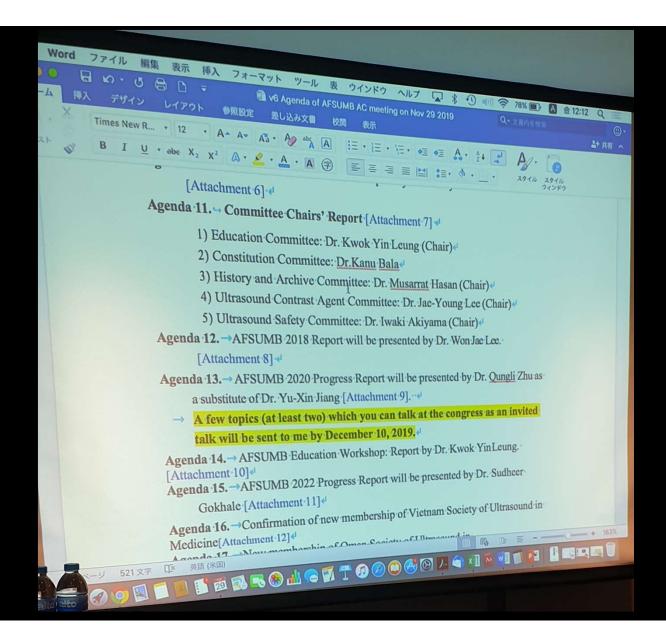

## Executive Council Meeting Photographs and Working papers

\*\*\*\*\*

Man Decays, hís corpse becomes Dust and all hís relatives díe But a book causes hím to be Remembered ...Better ís a book Than a well built house ..... Or a Stela ín a temple