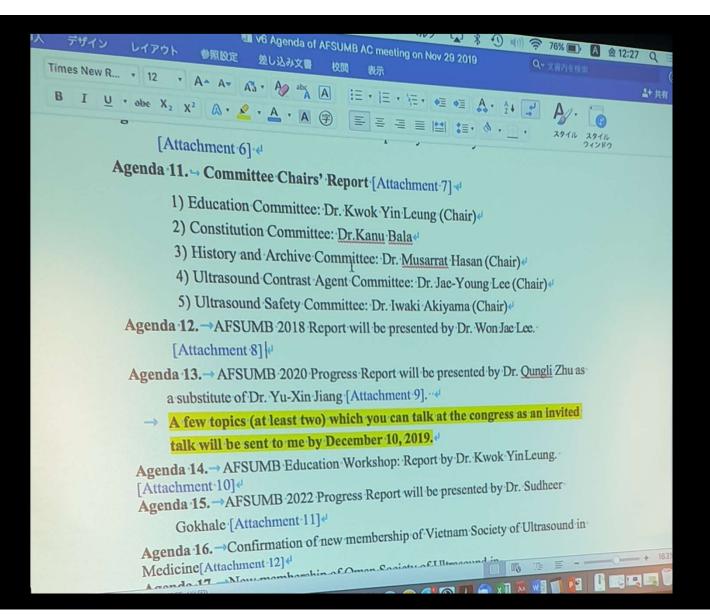

| Gudeline Meet             | ing +                            |                     |                                               | 0 -   |

















## II. Registration

AFSUMB 2018

## \* Total 41 countries (Asia 22, North Am 2, Europe 14, Others 3)

|            | Country                                                                                                                                                                                                                                                                                                                                                                                                                                                                                                                                                                                                                                                                                             | Pr